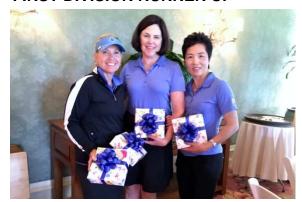

### FIRST DIVISION WINNER

**SHOREACRES** 

Sarah Bogan, Phoebe Turner (sub), Janie Taubensee (sub), and Mary Oelerich Not Pictured: Annie Atzeff and Jackie Wacker