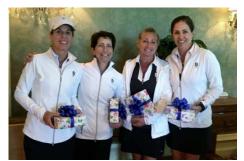

# **SECOND DIVISION RUNNER UP**

**EXMOOR 1** 

Peggy Schweller, Cyndi Millspaugh, Frida Graziano and Christine Dion