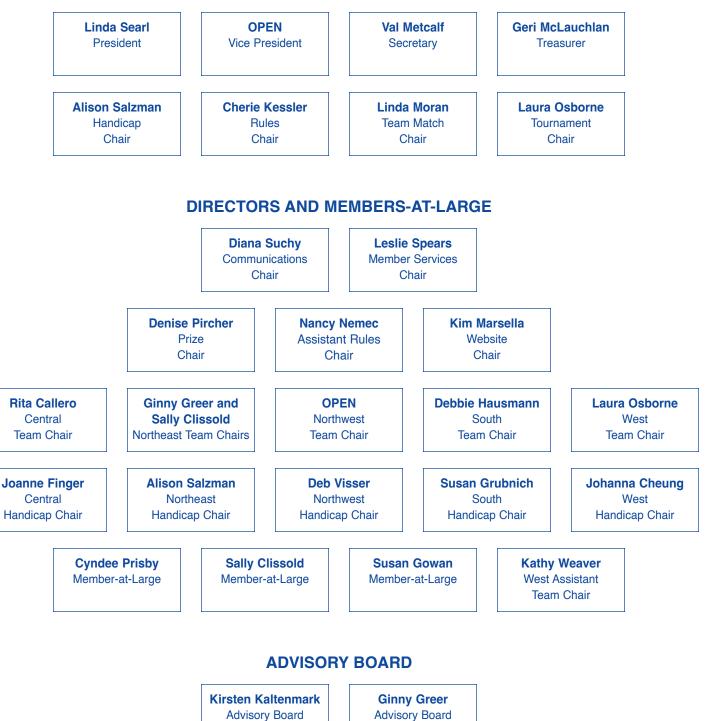

2024 CWDGA BOARD OF DIRECTORS

### **OFFICERS**

#### **OFFICERS**

Linda Searl Geri McLauchlan Val Metcalf Peggy Hirsch Darlene Buenzow Cherie Kessler Linda Moran Laura Osborne

#### DIRECTORS

- Rita Callero Christine Dion **Open** Debbie Hausmann Kathleen Weaver
- Joanne Finger Patti Zeman Deb Visser Susan Grubnich Tracey Keane-Schweiner

Denise Pircher Diana Suchy Leslie Spears Kim Marsella Nancy Nemec Naperville Country Club Medinah Country Club Sunset Ridge Country Club Barrington Hills Country Club Westmoreland Country Club Twin Orchard Country Club Hinsdale Country Club Kishwaukee Country Club

Ridgemoor Country Club Exmoor Country Club

Olympia Fields Country Club Exmoor Country Club

Evanston Golf Club Exmoor Country Club Boulder Ridge Country Club Innsbrook Country Club Stonebridge Country Club

Boulder Ridge Country Club Naperville Country Club Edgewood Valley Country Club River Forest Country Club Barrington Hills Country Club

President Vice-President Secretary Treasurer Handicap Chair Rules Chair Team Match Chair Tournament Chair

#### **Sectional Team Chairs**

Central Team Chair Northeast Team Chair Northwest Team Chair South Team Chair West Team Chair

#### **Sectional Handicap Chairs**

Central Handicap Chair Northeast Handicap Chair Northwest Handicap Chair South Handicap Chair West Handicap Chair

### Chairs

Prize Chair Communications Chair Membership Services Chair Website Chair Assistant Rules Chair

Advisors Ginny Greer – Skokie Country Club Kirsten Kaltenmark – St. Charles Country Club

#### **Members-at-Large**

Joanna Cheung – Bull Valley Country Club Alison Salzman – Lake Shore Country Club