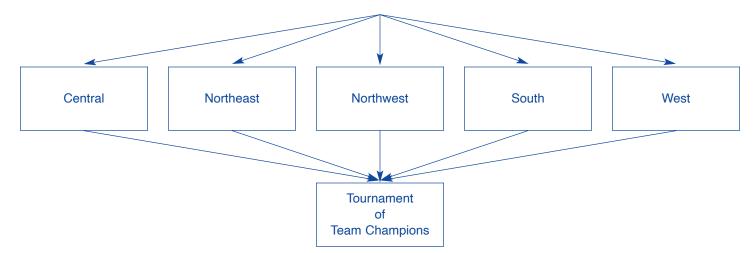

## **Four-Ball Match Play**

### 2024 TEAM MATCH CHAIR'S REPORT

The CWDGA scheduled 25 matches between early May and late July (rain date) in 2024. A total of 67 clubs fielded 120 teams with 480 team players in 5 sections. Congratulations to all the winners.

## TOURNAMENT OF TEAM CHAMPIONS HINSDALE GOLF CLUB SEPTEMBER 12, 2024

The CWDGA Tournament of Team Champions was held on September 12 at Hinsdale Golf Club. Two members from each Division winning team in each Section were invited to play a net better-ball format against the other Sectional Division winners.